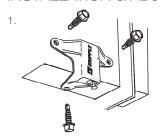

#### **INSTALLATION & ADJUSTMENT**

Ensure a minimum 3 inches of tail cable exits the hanger.

3. Activate Pin