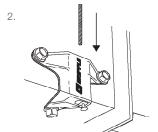

#### **INSTALLATION & ADJUSTMENT**

Ensure a minimum 3 inches of tail cable exits the hanger.

3. Activate Pin