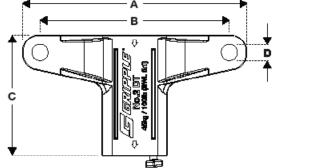

#### SIZE SPECS

| <b>←</b> E →        |  |
|---------------------|--|
| <b>←</b> F <b>→</b> |  |
| <b>4</b> G →        |  |
|                     |  |

| Dimension | (inches) |
|-----------|----------|
| А         | 2.75     |
| В         | 2.32     |
| С         | 1.49     |
| D         | Ø - 0.19 |

| Dimension | (inches) |
|-----------|----------|
| Е         | 1.49     |
| F         | 1.14     |
| G         | 0.90     |
| G         | 0.90     |

Safe Working Load: