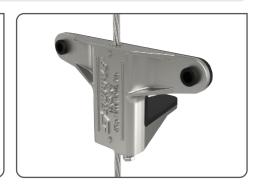

# Duct Trapeze Hanger

Cable hanger with one-way fastener or the fast suspension of rectangular duct and similar equipment in an indoor stationary setting. NOT suitable for use in chlorinated / swimming pool environments.

## FEATURES / BENEFITS

- Attaches to bottom of duct with self-drilling screws (not provided)
- OPTIONAL rubber pad prevents air leakage and dampens vibration
- Suitable for ducting made from 0.6 1.5 mm gauge steel
- Conforms to DW144 class D
- Pin allows rapid adjustment
- Supplied as a ready-to-use kit comprising a length of cable and pre-attached end fixing