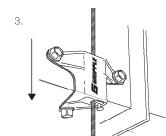

#### **INSTALLATION & ADJUSTMENT**

Ensure a minimum 3 inches of tail cable exits the hanger.

3. Activate Pin