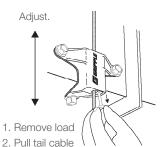

#### **INSTALLATION & ADJUSTMENT**

Ensure a minimum 3 inches of tail cable exits the hanger.

3. Activate Pin